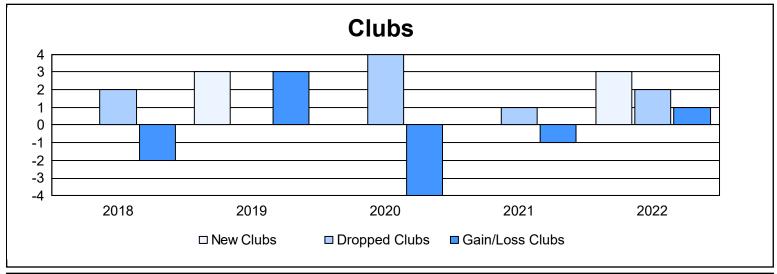

District 337 A

As of June 2022 Cumulative

| Year      | New<br>Clubs | Dropped<br>Clubs | Gain/<br>Loss<br>Clubs | New<br>Members | Charter<br>Members | Reinstate<br>Members | Transfer<br>Members | Total<br>Member<br>Added | Total<br>Members<br>Dropped | Gain/<br>Loss<br>Members |
|-----------|--------------|------------------|------------------------|----------------|--------------------|----------------------|---------------------|--------------------------|-----------------------------|--------------------------|
| 2017-2018 | 0            | 2                | -2                     | 422            | 0                  | 4                    | 17                  | 443                      | 593                         | -150                     |
| 2018-2019 | 3            | 0                | 3                      | 367            | 82                 | 5                    | 3                   | 457                      | 535                         | -78                      |
| 2019-2020 | 0            | 4                | -4                     | 269            | 2                  | 1                    | 6                   | 278                      | 578                         | -300                     |
| 2020-2021 | 0            | 1                | -1                     | 263            | 3                  | 7                    | 13                  | 286                      | 572                         | -286                     |
| 2021-2022 | 3            | 2                | 1                      | 344            | 88                 | 14                   | 15                  | 461                      | 497                         | -36                      |
| Average   | 1            | 2                | -1                     | 333            | 35                 | 6                    | 11                  | 385                      | 555                         | -170                     |